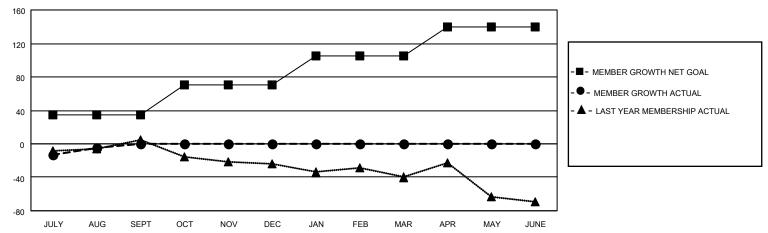

#### GOALS AND ACTUAL MEMBERS CUMULATIVE

| DROPPED CLUBS: 0 |    | 14 CLUBS OF 59 ADDED 1 OR | GENDER DISTRIBUTION                 |                                |  |
|------------------|----|---------------------------|-------------------------------------|--------------------------------|--|
|                  |    |                           |                                     | 1,445 (69.44%)<br>636 (30.56%) |  |
| DROPPED MEMBERS  |    |                           | NON BINARY PREFER NOT TO ANSWER     | 0 (0.00%)                      |  |
| DECEASED         | 2  |                           | THE ER NOT TO ANOWER                | 0 (0.0070)                     |  |
| CLUB CANCELLED   | 0  | CLICK HERE FOR CUMULATIVE | TOTAL FAMILY UNIT MEMBERS           | 470                            |  |
| OTHER            | 37 | MEMBERSHIP DATA           |                                     |                                |  |
| TOTAL            | 39 |                           | FAMILY MEMBERS PAYING HALF DUES 239 |                                |  |
|                  |    |                           |                                     |                                |  |

## District 27 D1

| Clubs RESULTS FOR 2022-2023 |   |   |   | Members RESULTS FOR 2022-2023 |    |    |    |
|-----------------------------|---|---|---|-------------------------------|----|----|----|
|                             |   |   |   |                               |    |    |    |
| JULY/AUG/SEPT               | 1 | 0 | 0 | JULY/AUG/SEPT                 | 35 | 34 | 39 |
| OCT/NOV/DEC                 | 0 | 0 | 0 | OCT/NOV/DEC                   | 35 | 0  | 0  |
| JAN/FEB/MAR                 | 0 | 0 | 0 | JAN/FEB/MAR                   | 35 | 0  | 0  |
| APR/MAY/JUNE                | 1 | 0 | 0 | APR/MAY/JUNE                  | 35 | 0  | 0  |