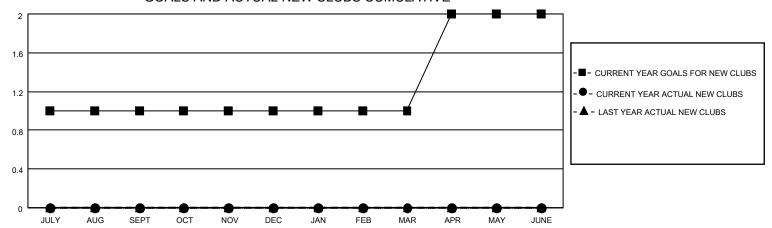

#### GOALS AND ACTUAL NEW CLUBS CUMULATIVE

## District 27 D1

| Clubs RESULTS FOR 2022-2023 |   |   |   | Members RESULTS FOR 2022-2023 |    |    |    |
|-----------------------------|---|---|---|-------------------------------|----|----|----|
|                             |   |   |   |                               |    |    |    |
| JULY/AUG/SEPT               | 1 | 0 | 0 | JULY/AUG/SEPT                 | 35 | 34 | 39 |
| OCT/NOV/DEC                 | 0 | 0 | 0 | OCT/NOV/DEC                   | 35 | 0  | 0  |
| JAN/FEB/MAR                 | 0 | 0 | 0 | JAN/FEB/MAR                   | 35 | 0  | 0  |
| APR/MAY/JUNE                | 1 | 0 | 0 | APR/MAY/JUNE                  | 35 | 0  | 0  |